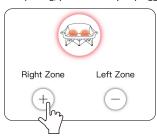

# **Step 2**: For pairing, pick the side you plugged in.

Step 3: Select device BT-KUMA-BEARBUDDY or BT-912

Step 4: Toggle to "ON" position

**Step 5**:
Tap to adjust temperature