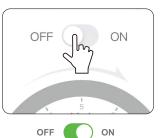

# **Step 2**: For pairing, pick the side you plugged in.

Step 3: Select device BT-KUMA-BEARBUDDY or BT-912

Step 4: Toggle to "ON" position

**Step 5**:
Tap to adjust temperature