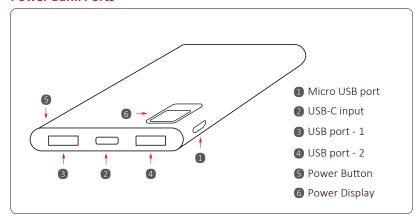

# Bear Buddy Heated Chair User Guide



## **2** Control with the App



1 Download the Kuma Heat App









Android

### 1 How to Connect the Lazy Bear Heated Chair to the Powerbank

#### **To Connect Chair**



## 2 Control with the App

Step 1: Turn on bluetooth, Open app.



# **Step 2**: For pairing, pick the side you plugged in.



Step 3: Select device BT-KUMA-BEARBUDDY or BT-912



Step 4: Toggle to "ON" position



**Step 5**:
Tap to adjust temperature



#### Steps 6-9

Plug the supplied power bank in the other side. Repeat the same procedures from Steps 2-5

#### **Power Bank Ports**



#### **WARNING:**

Not all power banks are the same voltage or power output. If you are using a power bank **not** supplied with this product, use at your own risk.