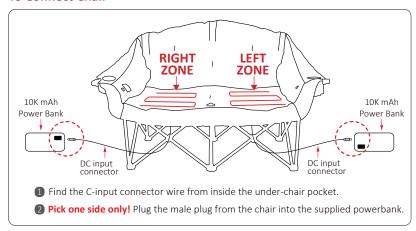

### 1 How to Connect the Lazy Bear Heated Chair to the Powerbank

#### **To Connect Chair**