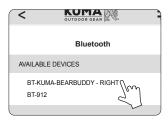

# **Step 2**: For pairing, pick the side you plugged in.

Step 3: Select device BT-KUMA-BEARBUDDY or BT-912

Step 4: Toggle to "ON" position

**Step 5**:
Tap to adjust temperature